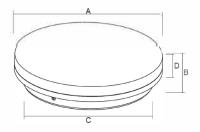

# PHYSICAL FEATURES:

IP Rating: IP54 IK Rating: IK10

Body: Polycarbonate

Diffuser: Opal

Dimensions: (A)  $300 \times$  (B)  $58 \times$  (C)  $271 \times$  (D) 36 mm

Driver Position: Integrated