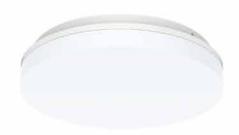

## IP54 Round Bulkhead

## **FEATURES:**

| CODE      | WATTS | DELIVERED LUMENS*<br>@ 4000K | BODY COLOUR | DIMENSIONS mm | WEIGHT kg | OUTPUT CURRENT |
|-----------|-------|------------------------------|-------------|---------------|-----------|----------------|
| EN5318300 | 18    | 1925                         | white       | Ø300×58×36    | 0.96      | 230 mA         |
| EN5325300 | 25    | 2393                         | white       | Ø300×58×36    | 0.96      | 325 mA         |

# PHYSICAL FEATURES:

IP Rating: IP54 IK Rating: IK10

Body: Polycarbonate

Diffuser: Opal

Dimensions: (A)  $300 \times$  (B)  $58 \times$  (C)  $271 \times$  (D) 36 mm

Driver Position: Integrated